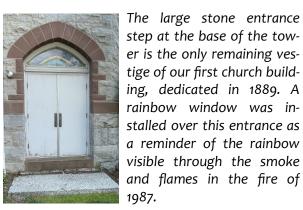

#### St. Paul's United Methodist Church

level

The event of the e

rainbow window was installed over this entrance as a reminder of the rainbow visible through the smoke and flames in the fire of 1987. The Frank Chapel, open for prayer whenever the Church is open, was named in honor of the dedicated work of Pastor