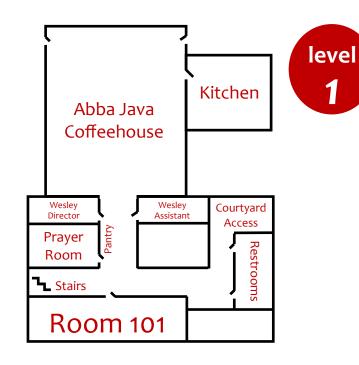

## Wesley Building

The Wesley Foundation is the center of our campus ministry mission and includes the Abba Java coffeehouse, where students will find a welcoming environment, free beverages and snacks, a free pantry, quiet study spaces, and free wifi.