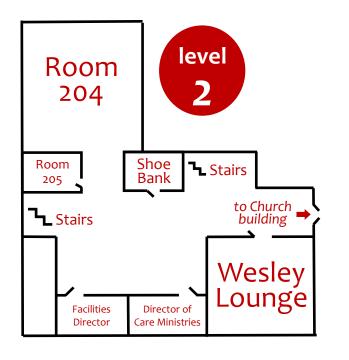

oards, 32 notes on the pedalboard, and a total of 1543 pipes.





The windows of the Calder Way wall of the Sanctuary were installed during the 1986 remodeling of the church. The center medallion in each panel portrays a significant event in the life of Christ.





Welcome tables at the College Avenue and Calder Way entrances to the Church are staffed on Sundays to answer your questions and help you to feel comfortable during your visit. We will be happy to provide large-print Bibles or hymnals; crutches, a cane, or a wheelchair; hearing assistance devices; baby changing tables, or any other assistance we can offer.





# VISITOR'S GUIDE



250 E College Ave State College, PA 16801 814-237-2163 stpauls@stpaulsc.org www.stpaulsc.org Wesley Foundation: 814-238-6739

## Wesley Building









The Wesley Foundation is the center of our campus ministry mission and includes the Abba Java coffeehouse, where students will find a welcoming environment, free beverages and snacks, a free pantry, quiet study spaces, and free wifi.





# St. Paul's United Wesley Foundation Campus



### **Education Building**