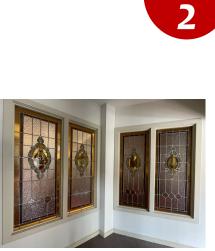

The Dobson pipe organ, which weighs about 8,400 pounds, was installed in 1990. There are 58 notes on the two manual keyboards, 32 notes on the pedalboard, and a total of 1543 pipes.

The windows of the Calder Way wall of the Sanctuary were installed during the 1986 remodeling of the church. The center medallion in each panel portrays a significant event in the life of Christ.