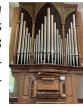

The Dobson pipe organ, which weighs about 8,400 pounds, was installed in 1990. There are 58 notes on the two manual keyboards, 32 notes on the pedalboard, and a total of 1543 pipes.

The windows of the Calder Way wall of the Sanctuary were installed during the 1986 remodeling of the church. The center medallion in each panel portrays a significant event in the life of Christ.