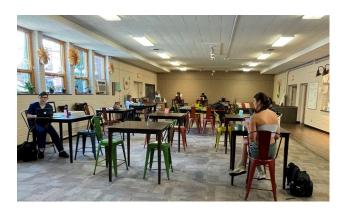

## Wesley Building

The Wesley Foundation is the center of our campus ministry mission and includes the Abba Java coffeehouse, where students will find a welcoming environment, free beverages and snacks, a free pantry, quiet study spaces, and free wifi.